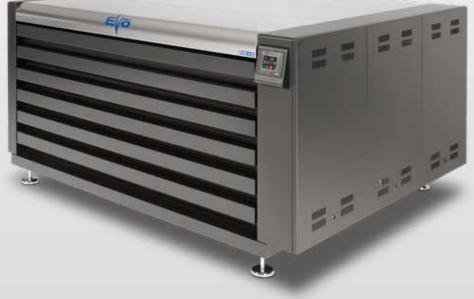

## **Evo4** Dryer

n addition to the innovative automatic units, Vianord also offers the standard dyer. This unit, for plates size up to 120 x 160 cm (47 x 63 inch), can be installed alone or combined with the Evo 4 LF on top.

## **DRYER FEATURES**

• 60 Celsius degree hot air (140 degree Fahrenheit)

6 drawers with individual timers

• 3 heating sections with separate temperature control and air circulation (2 drawers each)

- Uniform temperature for excellent drying result
- Safety thermostat in every section
- Exhaust system integrated
- Safety device for exhaust control
- Touch screen operator display
- Programmable unit warm up
- Automatic switch off after last plate