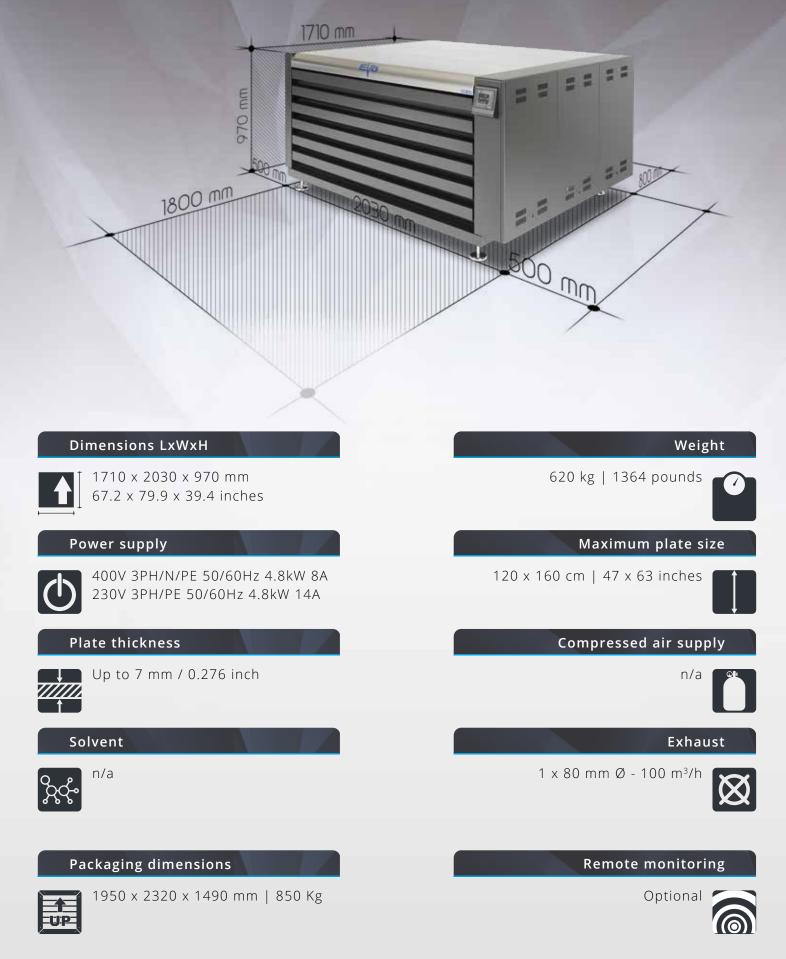

## **Evo4** Dryer

n addition to the innovative automatic units, Vianord also offers the standard dyer. This unit, for plates size up to 120 x 160 cm (47 x 63 inch), can be installed alone or combined with the Evo 4 LF on top.

## **DRYER FEATURES**

• 60 Celsius degree hot air (140 degree Fahrenheit)

6 drawers with individual timers

• 3 heating sections with separate temperature control and air circulation (2 drawers each)

- Uniform temperature for excellent drying result
- Safety thermostat in every section
- Exhaust system integrated
- Safety device for exhaust control
- Touch screen operator display
- Programmable unit warm up
- Automatic switch off after last plate