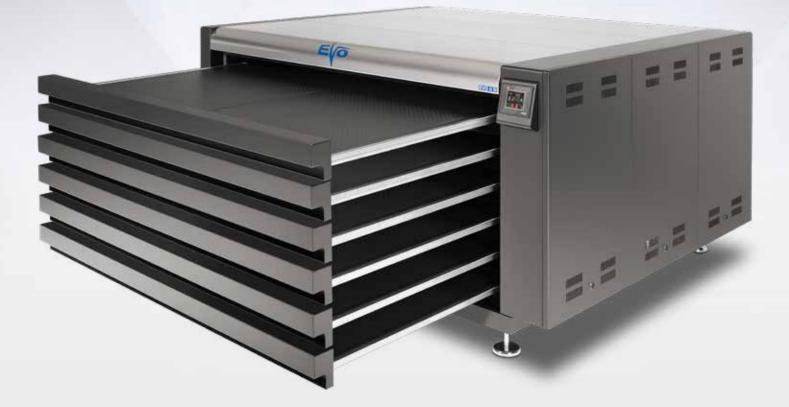

## **Evo4** Dryer

n addition to the innovative automatic units, Vianord also offers the standard dyer. This unit, for plates size up to 120 x 160 cm (47 x 63 inch), can be installed alone or combined with the Evo 4 LF on top.

## **DRYER FEATURES**

• 60 Celsius degree hot air (140 degree Fahrenheit)

6 drawers with individual timers

• 3 heating sections with separate temperature control and air circulation (2 drawers each)

- Uniform temperature for excellent drying result
- Safety thermostat in every section
- Exhaust system integrated
- Safety device for exhaust control
- Touch screen operator display
- Programmable unit warm up
- Automatic switch off after last plate